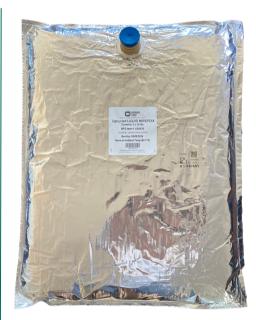

The first commercial Upcycled Liquid Mirepoix for foodservice. Made with upcycled trim from fresh celery (41%), carrots (41%), and onions (18%).

Matriark Foods Upcycled Liquid Mirepoix is a smooth puree made from lightly blanched carrots, celery, and onions. It can be used like a traditional mirepoix: add oil or butter to a pan, bring to saute temperature, then add the desired amount of liquid mirepoix, cook for about 5 minutes at low/medium heat and build your recipe from there.

### 2 x 20lb Bag in Box:

Item Number: LM2X20 Unit UPC: 860002862583 Case UPC: 10860002862580 Unit Weight: 20lbs Unit Dimension (L × W × H): 19.5" x 24.5" x 1.5" Packaging: 20lb Scholle bag Case Pack: 2 x 20 Case Weight: 40 lbs Case Dimension (L × W × H): 16" x 11.9" x 9.7" Cases per pallet: 40 (Ti:Hi: 10:4) Pallet Weight: 1694 lbs Pallet Dimensions (L x W x H): 48" x 40" x 44"